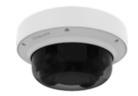

## SPB-MDC31

Dome Cover

## **Specifications**

| Mechanical                  |                                                         |
|-----------------------------|---------------------------------------------------------|
| Color                       | Base Top : White<br>Cover Glass : Transparent smoked    |
| Material                    | Base Top : Aluminum<br>Cover Glass : Polycarbonate (PC) |
| RAL code                    | RAL9003                                                 |
| Product dimensions / weight | ø251x116.5mm(ø9.88x4.59") / 000g (0.00lb)               |
| Mount Screw size            | TR20                                                    |
| Supported products          | PNM-8082VT, PNM-9084QZ                                  |