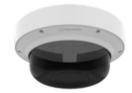

## SPB-MDC31

Dome Cover

## **Specifications**

| Mechanical                  |                                                         |
|-----------------------------|---------------------------------------------------------|
| Color                       | Base Top : White<br>Cover Glass : Transparent smoked    |
| Material                    | Base Top : Aluminum<br>Cover Glass : Polycarbonate (PC) |
| RAL code                    | RAL9003                                                 |
| Product dimensions / weight | ø251x116.5mm(ø9.88x4.59") / 000g (0.00lb)               |
| Mount Screw size            | TR20                                                    |
| Supported products          | PNM-8082VT, PNM-9084QZ                                  |