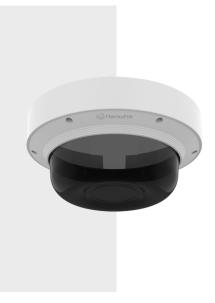

## SPB-MDC31

Dome Cover

FE GUS CE FIE

**Key Features** 

•Color: Base Top: White, Cover glass: Transparent smoked

•Material: Base Top: Aluminum, Cover glass: Polycarbonate (PC)

•Dimensions: ø251x116.5mm(ø9.88x4.59")