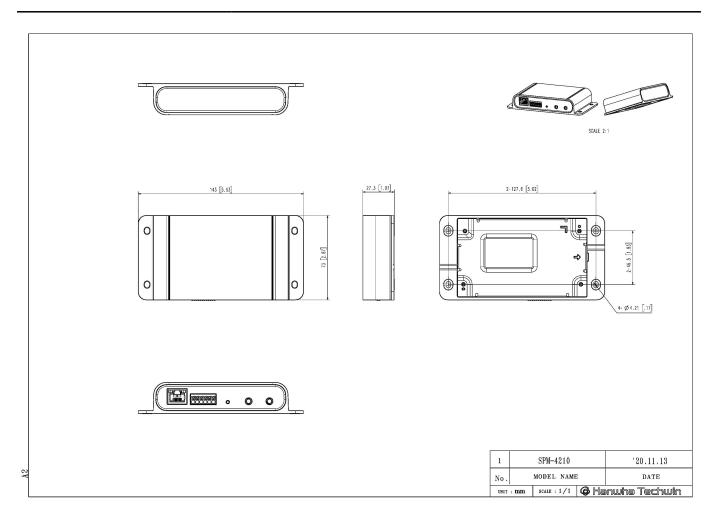

## SPM-4210

I/O Box

CAD

Unit:mm [inch]

. . .

Design and specifications are subject to change without notice. The latest product information / specification can be found at HanwhaVision.com. Hanwha Vision is formerly known as Hanwha Techwin.