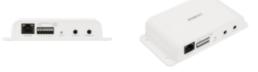

## **Key Features**

Alarm/Audio I/O Box for PTZ PLUS cameras

• 1 RJ45 port

I/O Box

- 4 Selectable I/O ports
- 2 Audio I/O port (1 each)
- Power : PoE only / Consumption: Max 4.5W
- Dimensions :143mm x 73mm x 27.3mm (5.63" x 2.87" x 1.07")
- Weight : 171g (0.38lb)
- Color : White

Design and specifications are subject to change without notice. The latest product information / specification can be found at HanwhaVision.com. Hanwha Vision is formerly known as Hanwha Techwin.

I/O Box