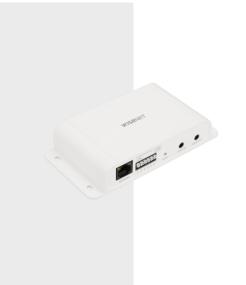

SPM-4210

## **Key Features**

Alarm/Audio I/O Box for PTZ PLUS cameras

• 1 RJ45 port

I/O Box

- 4 Selectable I/O ports
- 2 Audio I/O port (1 each)
- Power : PoE only / Consumption: Max 4.5W
- Dimensions :143mm x 73mm x 27.3mm (5.63" x 2.87" x 1.07")
- Weight : 171g (0.38lb)
- Color : White