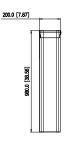

#### Basic

| Product Dimensions    | 1200 mm × 200 mm × 980 mm (47.24" × 7.87" × 38.58") |  |
|-----------------------|-----------------------------------------------------|--|
| Casing                | Cabinet Thickness SUS304 1.5 mm (0.06")             |  |
| General               |                                                     |  |
| Net Weight            | 30 kg (66.14 lb)                                    |  |
| Gross Weight          | 53 kg (116.85 lb)                                   |  |
| Protection Grade      | IPX4                                                |  |
| Operating Temperature | −25 °C to +70 °C (−13 °F to +158 °F)                |  |
| Operating Humidity    | 5%–93% (RH), non-condensing                         |  |
| Operating Environment | Indoor and outdoor                                  |  |

## Dimensions (mm[inch])