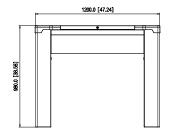

#### Basic

| Product Dimensions    | 1200 mm × 200 mm × 980 mm (47.24" × 7.87" × 38.58") |  |
|-----------------------|-----------------------------------------------------|--|
| Casing                | Cabinet Thickness SUS304 1.5 mm (0.06")             |  |
| General               |                                                     |  |
| Net Weight            | 30 kg (66.14 lb)                                    |  |
| Gross Weight          | 53 kg (116.85 lb)                                   |  |
| Protection Grade      | IPX4                                                |  |
| Operating Temperature | −25 °C to +70 °C (−13 °F to +158 °F)                |  |
| Operating Humidity    | 5%–93% (RH), non-condensing                         |  |
| Operating Environment | Indoor and outdoor                                  |  |

## Dimensions (mm[inch])