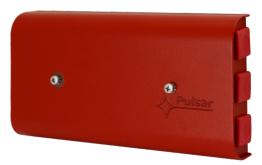

CODE: AWOP-625PP v.1.0/VI NAME: Pull box 6x2,5mm<sup>2</sup>

**EN\*\*** 

## **DESCRIPTION**

The junction box for fire alarm systems is designed for connecting fire protection devices in cable installation systems with fire resistance according to the DIN 4102-12 standard, where the uninterruptible power supply or transmission of the signal in case of fire is required.