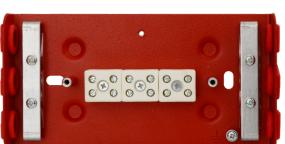

The junction box is designed to guarantee the mechanical ability to keep the cable routes capable of guaranteeing the uninterruptible power supply and transmission of telecommunication signals in the fire zone.

The junction box can be used for power supply of fire protection equipment, such as ventilators and smoke vents, fire alarm control panels, emergency warning systems, etc.

| TECHNICAL PARAMETERS                  |                                                                                                                                                                                                                  |
|---------------------------------------|------------------------------------------------------------------------------------------------------------------------------------------------------------------------------------------------------------------|
| Voltage                               | 450 V AC max                                                                                                                                                                                                     |
| Diameter of installation cable        | Max. 10mm                                                                                                                                                                                                        |
| Cross-section of the cable            | Max. 2,5mm <sup>2</sup>                                                                                                                                                                                          |
| Protection class                      | IP20                                                                                                                                                                                                             |
| Enclosure                             | DC01 1mm steel plate, color RAL 3001 (red)                                                                                                                                                                       |
| Dimensions                            | 154 x 79 x 28 [mm] (WxHxD)                                                                                                                                                                                       |
| Temperature range during installation | -25°C to +60°C                                                                                                                                                                                                   |
| Mounting                              | 100mm Φ5,5 mm                                                                                                                                                                                                    |
| Net/gross weight                      | 0,34 / 0,36 [kg]                                                                                                                                                                                                 |
| Certificates, declarations, warranty  | National Technical Assessment CNBOP-PIB-KOT-2019/2024/0109-3704 2 <sup>nd</sup> edition of 25 March 2024. National assessment and verification of constancy of performance CNBOP-PIB 063-UWB-0614, RoHS, 3 years |