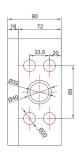

IP and impact rating IP65 (IK08)

Weight 860g

Signaline HD+ is an advanced Programmable Linear Heat Detector. When used with the Signaline HD+ Controller and EOL, the user can select various alarm response temperature or class as well as pre-alarm settings.

The controller is easily adjusted for the length of cable being used.

Signaline HD+ Programmable Linear Heat Detectors are resettable after a over-heat event.

Signaline HD+ Controller is to be used with Signaline HD+, Signaline HD+ R