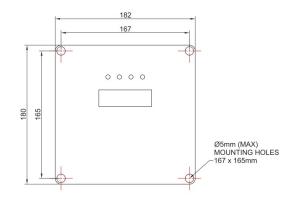

IP and impact rating IP65 (IK08)

Weight 860g

Signaline HD+ is an advanced Programmable Linear Heat Detector. When used with the Signaline HD+ Controller and EOL, the user can select various alarm response temperature or class as well as pre-alarm settings.