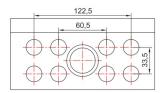

IP and impact rating IP65 (IK08)

Weight 860g

Signaline HD+ is an advanced Programmable Linear Heat Detector. When used with the Signaline HD+ Controller and EOL, the user can select various alarm response temperature or class as well as pre-alarm settings.