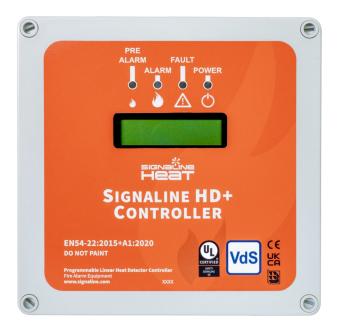

## Signaline HD+ Controller

**Programmable Temperature Linear Heat Detector** 

Resettable Line Type Heat Detector **EN54 Part 22 Approved** 

**UL** Approved

Controller to set alarm and pre-alarm thresholds

Model Signaline HD+ Controller

Alarm class EN54-22:2015+A1:2020 (Class A1I, A2I and BI)

UL521 "Heat Detectors for Fire Protective

Signalling Systems"

-20°C to +50°C **Operating temperature** 

20Vdc - 30Vdc (VdS EN54) 23Vdc - 30Vdc (UL) **Operating Voltages** 