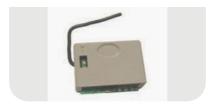

 Outdoor two-channel and four-channel receivers, with cable connection, 12-24 Vac Vdc power supply, including integrated radio signal decoding. Suitable for fixing on DIN rail.

| Description                | Package                                 |
|----------------------------|-----------------------------------------|
| INTERMODO2 433Mhz Receiver | 1                                       |
|                            |                                         |
| Description                | Package                                 |
| INTERMODO4 433Mhz Receiver | 1                                       |
|                            | INTERMODO2 433Mhz Receiver  Description |