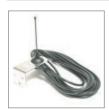

## ACCESSORIES FOR TRANSMITTERS/RECEIVERS

ANTENNA
433Mhz tuned antenna including
securing bracket and 5m coaxial
cable for outdoor installation or
on GUARD lamp.

Interface Board
Interface Board including 5 pins
box, for outdoor application.
Power Supply 24Vac/Vdc.