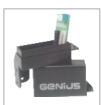

## ACCESSORIES FOR TRANSMITTERS/RECEIVERS

ANTENNA
433Mhz tuned antenna including
securing bracket and 5m coaxial
cable for outdoor installation or
on GUARD lamp.

Interface Board
Interface Board including 5 pins
box, for outdoor application.
Power Supply 24Vac/Vdc.

Interface Board Set of 6 Interface boards for 5pin-receivers

Code JA339

Code 6020028