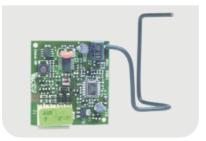

## **RECEIVERS**

• Plug-in Receivers with 5pins molex connector compatible with Genius control boards including 5pins Plug-ins.

| Code    | Description                 | Package |
|---------|-----------------------------|---------|
| 6100354 | RC 433 one-channel Receiver | 1       |
| Code    | Description                 | Daakaaa |
| Code    | Description                 | Package |
| 6100355 | Two-channel Receiver 433 RC | 1       |

 RQFZ frequency Module with 3pins Plug-in connector, compatible with Genius control boards including integrated radio signal decoding and 3pins connector.

| Code    | Description     | Package |
|---------|-----------------|---------|
| 6100346 | 433 RQFZ Module | 1       |