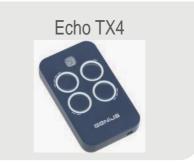

## 433MHz four-channel transmitters.

| Code    | Description   | Model    | Package |
|---------|---------------|----------|---------|
| 6100334 | Four-channels | ECHO TX4 | 1       |