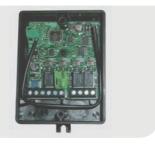

Interface Board Set of 6 Interface boards for 5pin-receivers

Code JA339

Code 6020028