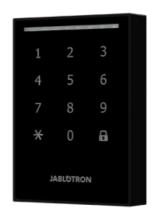

## JA-121E-BK Bus outdoor keypad with RFID / NFC reader - black

Keypad offer a unique combination of modern design with dual media reading technology. The front surface is made of special synthetic tempered glass that cannot be easily scratched by keys or other hard objects.