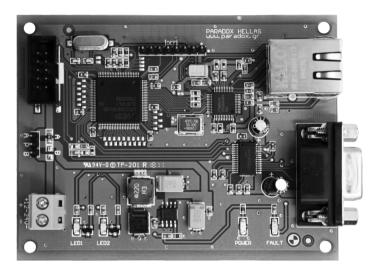

## **SRTCP-IP** Communication Module TCP/IP - RS232

SRTCP-IP module connects directly with SmartX panel's main board ("TO TCP/IP BOARD" connector). SRTCP-IP gives the ability to program and control the SmartX fire alarm panel through the ethernet / internet (TCP/IP) in real time with the use of the specially designed SmartView software.

It also provides local connectivity through the RS232 port for the SmartView Configuration Utility.

Programming of the SRTCP-IP module's communication parameters is performed through the SmartX panel's keypad.

## **Technical Characteristics**

| Power Supply          |                                              |
|-----------------------|----------------------------------------------|
| 10 pin box connector  | 5 VDC / 12-24 VDC                            |
| Terminal Connector    | 12-24VDC                                     |
| Consumption           | 250mA MAX                                    |
| Connections           | Ethernet, Serial RS232                       |
| R5232                 |                                              |
| Ground Isolation      | 50 V                                         |
| Connector             | Female D9                                    |
| Ethernet              |                                              |
| Ground Isolation      | Full galvanic isolation                      |
| Connector             | RJ45                                         |
| Ethernet type         | 10/100 Mbps                                  |
| Indications           |                                              |
| Power                 | Device is powered                            |
| Fault                 | Ground isolation potential is more than 50 V |
| LED1                  | Remote client connected                      |
| General               |                                              |
| Operating Temperature | From 0°C to 50°C (From 14°F to 122 °F)       |
| Humidity              | 95% max.                                     |
| Dimensions            | 7.4 x 9.7cm                                  |