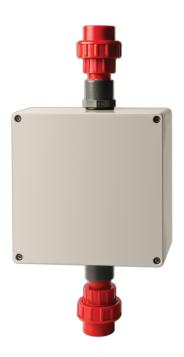

## **Description**

The filter is used to limit the contamination to the detector when installed in dirty and dusty environments. The unit is supplied with union sockets to allow it to be used with 25mm and ¾" pipework. Foam elements inside the unit can easily be replaced as necessary.

#### **Details**

- 3-stage filter
- Easy replacement