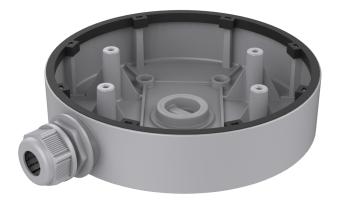

### **Overview**

The TruVision TVD-BB4 back box can be used to install Series 6 IP cameras TVD-5604H / TVD-5605H / TVD-5606H on a flat surface.

#### **Details**

- Cable outlets at side and bottom
- Can be used indoor and outdoor
- Should only be used on a flat surface