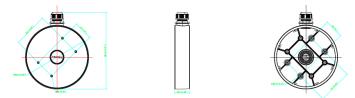

### **Technical specifications**

| General               |                      |
|-----------------------|----------------------|
| Bracket type          | Camera               |
| Support type          | TruVision mini domes |
| Bracket mounting part | Mount connection box |
| Mount type            | Surface mount        |
| Physical              |                      |
| Physical dimensions   | Ø 155 × 36 mm        |
| Net weight            | 300 g                |
| Colour                | Grey (Pantone 428c)  |
| Material              | Aluminium            |