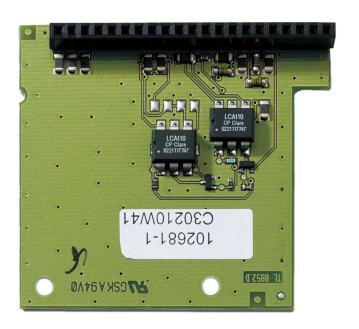

### Relay board

Form C relay board with SPDT output for the VVS700 series universal programmable seismic detectors.

#### **Details**

- Form C relay with SPDT output
- Easy to unplug